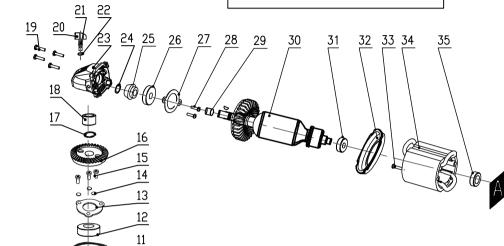

°

| NO. | DESCRIPTION                                    | NO. | DESCRIPTION                                    |
|-----|------------------------------------------------|-----|------------------------------------------------|
| 1   | Upper pressure plate                           | 29  | Spacer sleeve                                  |
| 2   | Lower pressure plate                           | 30  | rotor                                          |
| 3   | Grinding wheel cover                           | 31  | 608bearing                                     |
| 4   | Cross recessed pan head screws M5x22           | 32  | Windshield                                     |
| 5   | M5 Square nut                                  | 33  | Cross recessed pan head tapping screwsST3.9*60 |
| 6   | spindle                                        | 34  | stator                                         |
| 7   | Half round key 3*10                            | 35  | 608bearing bush                                |
| 8   | Cross recessed pan head screws M4x14           | 36  | housing                                        |
| 9   | Spring washer4                                 | 37  | carbon brush holder                            |
| 10  | Flat Washers4                                  | 38  | Cross recessed pan head tapping screwsST2.9*10 |
| 11  | Front cover                                    | 39  | carbon brush                                   |
| 12  | bearing6201                                    | 40  | Carbon brush cover                             |
| 13  | 6201bearing washer                             | 41  | Cross recessed pan head tapping screwsST2.9*10 |
| 14  | Spring washer4                                 | 42  | left handle                                    |
| 15  | Cross recessed pan head screws M4x14           | 44  | swicth                                         |
| 16  | big gear                                       | 45  | speed controller                               |
| 17  | Circlip for shaft 10                           | 46  | Capacitor                                      |
| 18  | Roller pin 8*12*8                              | 47  | Crimping board                                 |
| 19  | Cross recessed pan head tapping screwsST3.9*18 | 48  | Cross recessed pan head tapping screwsST3.9*14 |
| 20  | spindle lock                                   | 49  | cord sheath                                    |
| 21  | compressed spring                              | 50  | cord                                           |
| 22  | circlip5                                       | 51  | right handle                                   |
| 23  | Head shell                                     | 52  | speed controller cover                         |
| 24  | 10circlip fpr shaft                            | 53  | Cross recessed pan head tapping screwsST3.9*16 |
| 25  | small gear                                     | 54  | Cross recessed pan head tapping screwsST3.9*14 |
| 26  | 6000bearing                                    | 55  | wrench                                         |
| 27  | bearing washer                                 | 56  | The auxiliary handle                           |
| 28  | Flat base screwsM4*12                          |     |                                                |