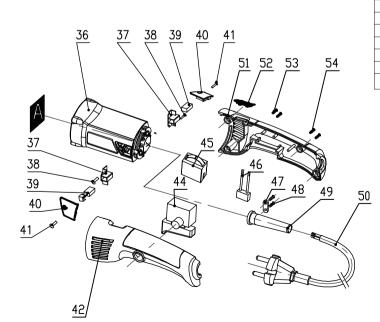

°

| NO. | DESCRIPTION                                    | NO. | DESCRIPTION                                    |
|-----|------------------------------------------------|-----|------------------------------------------------|
| 1   | Upper pressure plate                           | 29  | Spacer sleeve                                  |
| 2   | Lower pressure plate                           | 30  | rotor                                          |
| 3   | Grinding wheel cover                           | 31  | 608bearing                                     |
| 4   | Cross recessed pan head screws M5x22           | 32  | Windshield                                     |
| 5   | M5 Square nut                                  | 33  | Cross recessed pan head tapping screwsST3.9*60 |
| 6   | spindle                                        | 34  | stator                                         |
| 7   | Half round key 3*10                            | 35  | 608bearing bush                                |
| 8   | Cross recessed pan head screws M4x14           | 36  | housing                                        |
| 9   | Spring washer4                                 | 37  | carbon brush holder                            |
| 10  | Flat Washers4                                  | 38  | Cross recessed pan head tapping screwsST2.9*10 |
| 11  | Front cover                                    | 39  | carbon brush                                   |
| 12  | bearing6201                                    | 40  | Carbon brush cover                             |
| 13  | 6201bearing washer                             | 41  | Cross recessed pan head tapping screwsST2.9*10 |
| 14  | Spring washer4                                 | 42  | left handle                                    |
| 15  | Cross recessed pan head screws M4x14           | 44  | swicth                                         |
| 16  | big gear                                       | 45  | speed controller                               |
| 17  | Circlip for shaft 10                           | 46  | Capacitor                                      |
| 18  | Roller pin 8*12*8                              | 47  | Crimping board                                 |
| 19  | Cross recessed pan head tapping screwsST3.9*18 | 48  | Cross recessed pan head tapping screwsST3.9*14 |
| 20  | spindle lock                                   | 49  | cord sheath                                    |
| 21  | compressed spring                              | 50  | cord                                           |
| 22  | circlip5                                       | 51  | right handle                                   |
| 23  | Head shell                                     | 52  | speed controller cover                         |
| 24  | 10circlip fpr shaft                            | 53  | Cross recessed pan head tapping screwsST3.9*16 |
| 25  | small gear                                     | 54  | Cross recessed pan head tapping screwsST3.9*14 |
| 26  | 6000bearing                                    | 55  | wrench                                         |
| 27  | bearing washer                                 | 56  | The auxiliary handle                           |
| 28  | Flat base screwsM4*12                          |     |                                                |