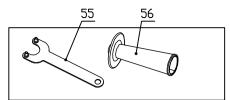

°

| NO. | DESCRIPTION                                    | NO. | DESCRIPTION                                    |
|-----|------------------------------------------------|-----|------------------------------------------------|
| 1   | Upper pressure plate                           | 29  | Spacer sleeve                                  |
| 2   | Lower pressure plate                           | 30  | rotor                                          |
| 3   | Grinding wheel cover                           | 31  | 608bearing                                     |
| 4   | Cross recessed pan head screws M5x22           | 32  | Windshield                                     |
| 5   | M5 Square nut                                  | 33  | Cross recessed pan head tapping screwsST3.9*60 |
| 6   | spindle                                        | 34  | stator                                         |
| 7   | Half round key 3*10                            | 35  | 608bearing bush                                |
| 8   | Cross recessed pan head screws M4x14           | 36  | housing                                        |
| 9   | Spring washer4                                 | 37  | carbon brush holder                            |
| 10  | Flat Washers4                                  | 38  | Cross recessed pan head tapping screwsST2.9*10 |
| 11  | Front cover                                    | 39  | carbon brush                                   |
| 12  | bearing6201                                    | 40  | Carbon brush cover                             |
| 13  | 6201bearing washer                             | 41  | Cross recessed pan head tapping screwsST2.9*10 |
| 14  | Spring washer4                                 | 42  | left handle                                    |
| 15  | Cross recessed pan head screws M4x14           | 44  | swicth                                         |
| 16  | big gear                                       | 45  | speed controller                               |
| 17  | Circlip for shaft 10                           | 46  | Capacitor                                      |
| 18  | Roller pin 8*12*8                              | 47  | Crimping board                                 |
| 19  | Cross recessed pan head tapping screwsST3.9*18 | 48  | Cross recessed pan head tapping screwsST3.9*14 |
| 20  | spindle lock                                   | 49  | cord sheath                                    |
| 21  | compressed spring                              | 50  | cord                                           |
| 22  | circlip5                                       | 51  | right handle                                   |
| 23  | Head shell                                     | 52  | speed controller cover                         |
| 24  | 10circlip fpr shaft                            | 53  | Cross recessed pan head tapping screwsST3.9*16 |
| 25  | small gear                                     | 54  | Cross recessed pan head tapping screwsST3.9*14 |
| 26  | 6000bearing                                    | 55  | wrench                                         |
| 27  | bearing washer                                 | 56  | The auxiliary handle                           |
| 28  | Flat base screwsM4*12                          |     |                                                |